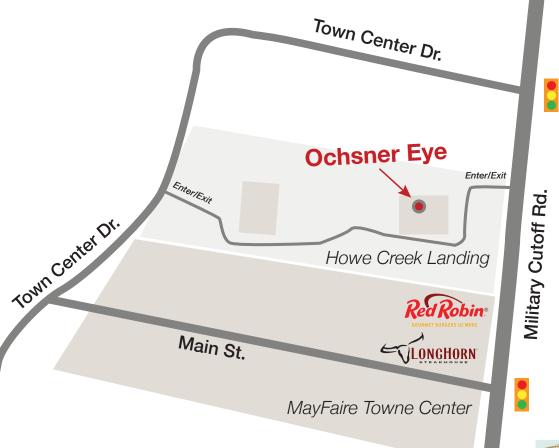

Located at Howe Creek Landing 700 Military Cutoff Rd., Suite 202 Wilmington, NC 28405 ochsnereye.net 910-343-0022

Market St.

Eastwood Rd.