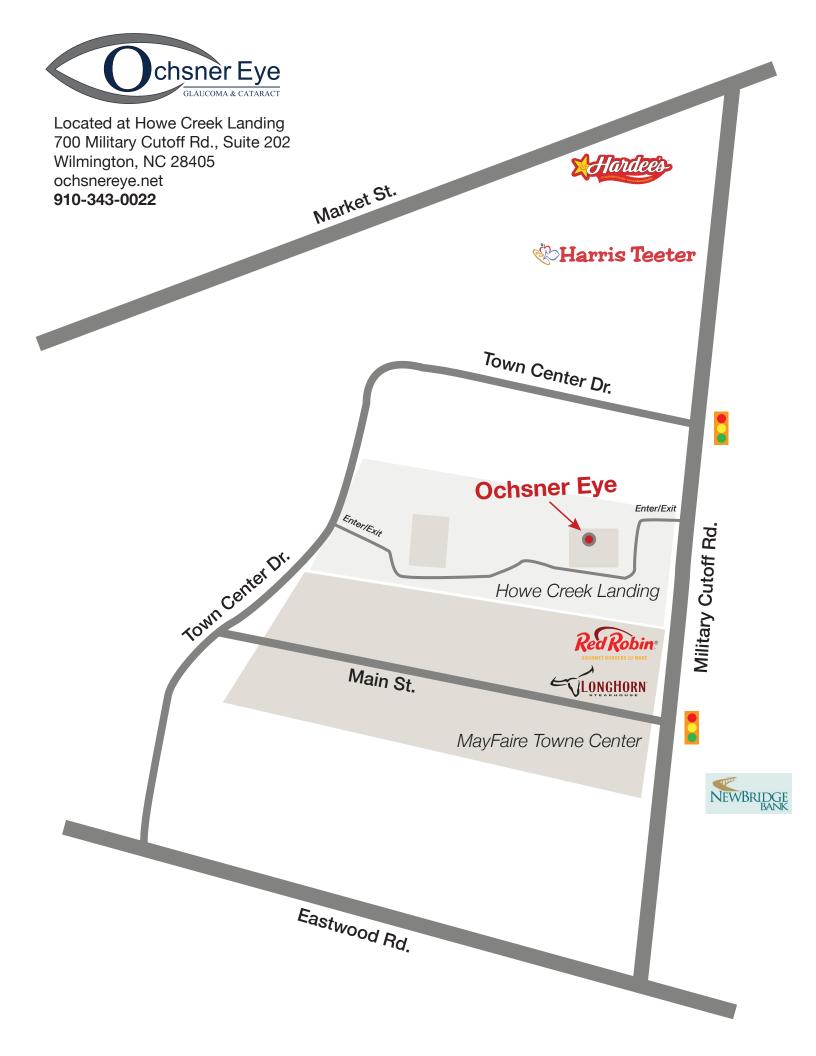

over  $\rightarrow$ 

700 Military Cutoff Road, Suite 202 • Wilmington, North Carolina 28405 • O | 910.343.0022 • F | 910.343.1770